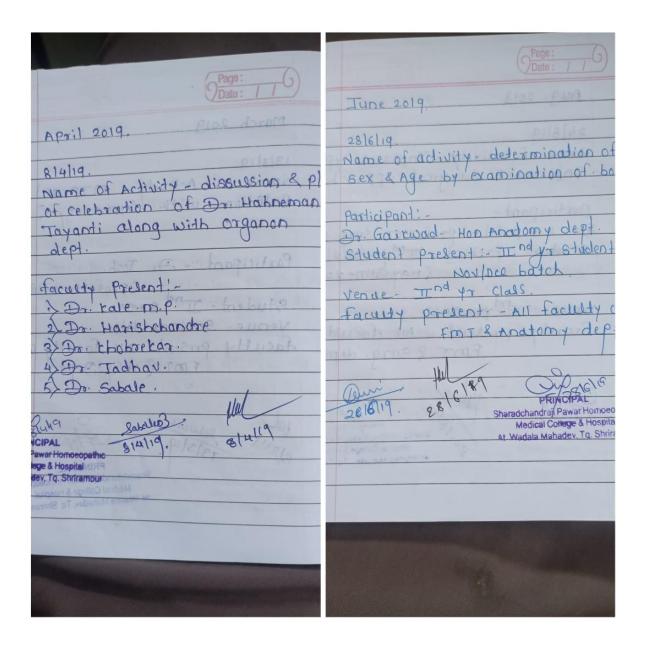

Wadala Manadey, Tq. Shrirampur

| Page: Date: / /                                                                                                                                                                           | Page: 10                                                                                                               |
|-------------------------------------------------------------------------------------------------------------------------------------------------------------------------------------------|------------------------------------------------------------------------------------------------------------------------|
| Jan 2019.                                                                                                                                                                                 | March 2019 Plat 1291                                                                                                   |
| Name of Adivity - Burn, Bule of Nine and lit's Post mortum appearances. Burn in antimortum                                                                                                | Name of Activity - MTP act Redetion with Gynacology & Foot                                                             |
| Participant! -  Dr. L.A. Patil - Professor Surg. dept.  Student present. Indys student.  may Tune 2019 batch  Venue - Seminar Hall.  faculty present - All faculty of  FROT & Surg. dept. | Participant: - Dr. Toshi  Student - Ind BHMS  Venue - Seroinar Hall  Faculty present: All faculty of  FIDT Cobby Dept. |
| PRINCIPAL Sharadchandraji Pawar Homoeopathic Medical College & Hospital At Wadala Mahadev, Tq. Shrirampur                                                                                 | Sharadchandrall Pawar Homoeopathic Medical College & Hospital Wardala Mahadev, Tq. Shriramoun                          |

Dec 2019. Participant! . L.A. patil. Professor Burg. dept. Sharadchandraji Pawar Horrioeopath Medical College & Hospital At Wadala Mahadey, Tq, Shriramou

INTER-DEPARTEMENTAL COURSES 2020-2021

| 30/10/21                                                                                         |
|--------------------------------------------------------------------------------------------------|
|                                                                                                  |
| Madure of activity: _ Role of Materia.  Medica. with Study of poison.                            |
|                                                                                                  |
| Participant!. Dr. Kadam L.A.  Professor HoD HMM.  student Present! - I nd BHM9.                  |
| Nenue - Ind BHMS classroom faculty present All faculty of.                                       |
| FMT 2 HMM dept.                                                                                  |
| Dw. SR                                                                                           |
| A Sharadchandraji Pawar Homoeopatnic  Medical College & Hospital  Wadala Mahadev, Tq. Shriramovi |