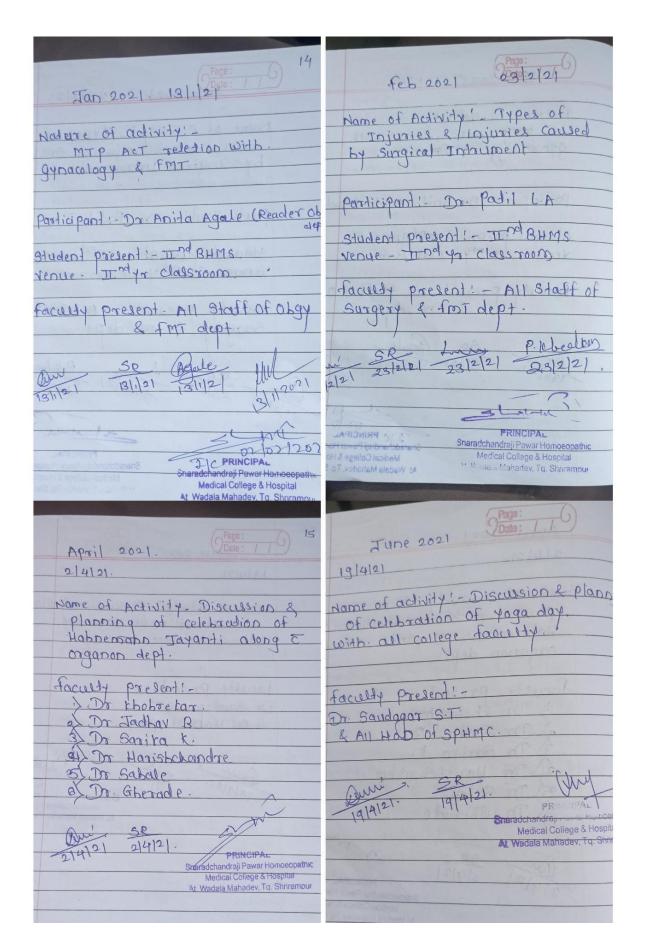

INTER-DEPARTEMENTAL COURSES 2022-2023

Twabschite slebev I.

At Wadala Mahadev, Tq. Shriramout

March. 2022. Date: 11 Name of adivity - Types of.

Injuries / Injuries Causes

by surgical Instrument. Participant! - Dr. Padiler Wiffay Student Present: Ind BHMS venuer- Ind you classroom: faculty Present: - all staff of surgery & FIDT dept Del , SR Snaradchandraji Pawar Homoeopethic Medical College & Hoshiel Al Wadala Mahadev, To Maranos