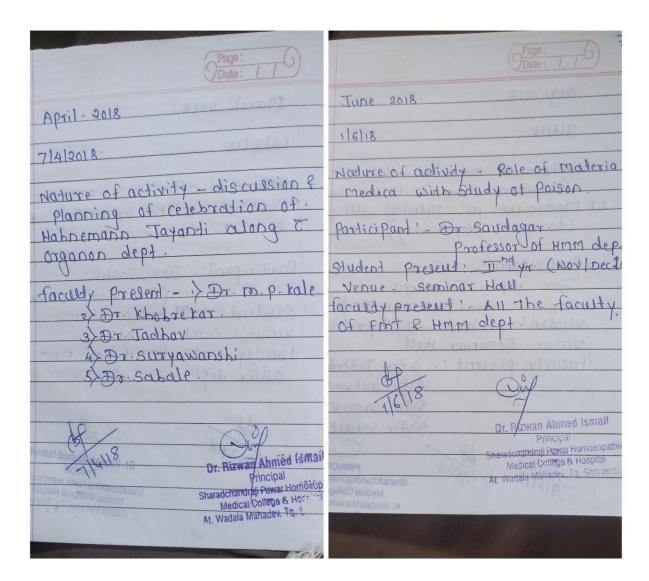

## INTER-DEPARTEMENTAL COURSES 2018-2019

March 2018.

Nature of activity: - MTP act.

Reletion with Gynacology depute

EMT.

Participant: - Dr. Toshi

(Professor of OBGy dep

Student - The BHMS.

Venue - Seminar Hall

Faculty - all faculty of FMT &

OBGY dept.

Dr. Rizwan Ahmed Ismail

Principal

Sharatchandreji Pawar Homoeopathic

Medical College & Hospital

Wadala Manadey, Tq. Shrirampur