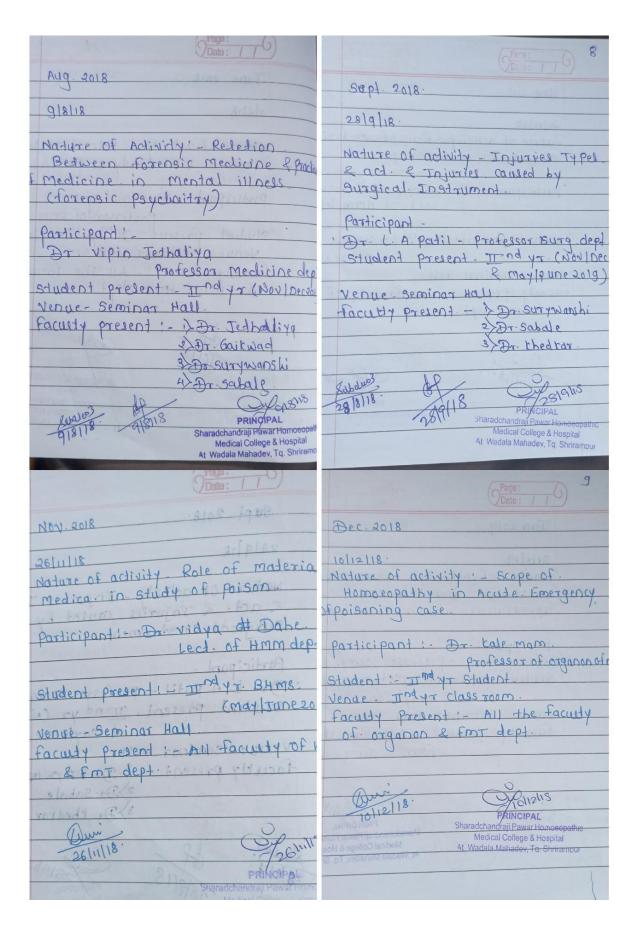

Wadala Manadey, Tq. Shrirampur

| Page: Date: / /                                                                                                                                                                           | Page: 10                                                                                                               |
|-------------------------------------------------------------------------------------------------------------------------------------------------------------------------------------------|------------------------------------------------------------------------------------------------------------------------|
| Jan 2019.                                                                                                                                                                                 | March 2019 Plat 1291                                                                                                   |
| Name of Adivity - Burn, Bule of Nine and lit's Post mortum appearances. Burn in antimortum                                                                                                | Name of Activity - MTP act Redetion with Gynacology & Foot                                                             |
| Participant! -  Dr. L.A. Patil - Professor Surg. dept.  Student present. Indys student.  may Tune 2019 batch  Venue - Seminar Hall.  faculty present - All faculty of  FROT & Surg. dept. | Participant: - Dr. Toshi  Student - Ind BHMS  Venue - Seroinar Hall  Faculty present: All faculty of  FIDT Cobby Dept. |
| PRINCIPAL Sharadchandraji Pawar Homoeopathic Medical College & Hospital At Wadala Mahadev, Tq. Shrirampur                                                                                 | Sharadchandrall Pawar Homoeopathic Medical College & Hospital Wardala Mahadev, Tq. Shriramoun                          |

Dec 2019. Participant! . L.A. patil. Professor Burg. dept. Sharadchandraji Pawar Horrioeopath Medical College & Hospital At Wadala Mahadey, Tq, Shriramou

INTER-DEPARTEMENTAL COURSES 2020-2021

| 30/10/21                                                                                         |
|--------------------------------------------------------------------------------------------------|
|                                                                                                  |
| Madure of activity: _ Role of Materia.  Medica. with Study of poison.                            |
|                                                                                                  |
| Participant!. Dr. Kadam L.A.  Professor HoD HMM.  student Present! - I nd BHM9.                  |
| Nenue - Ind BHMS classroom faculty present All faculty of.                                       |
| FMT 2 HMM dept.                                                                                  |
| Dw. SR                                                                                           |
| A Sharadchandraji Pawar Homoeopatnic  Medical College & Hospital  Wadala Mahadev, Tq. Shriramovi |