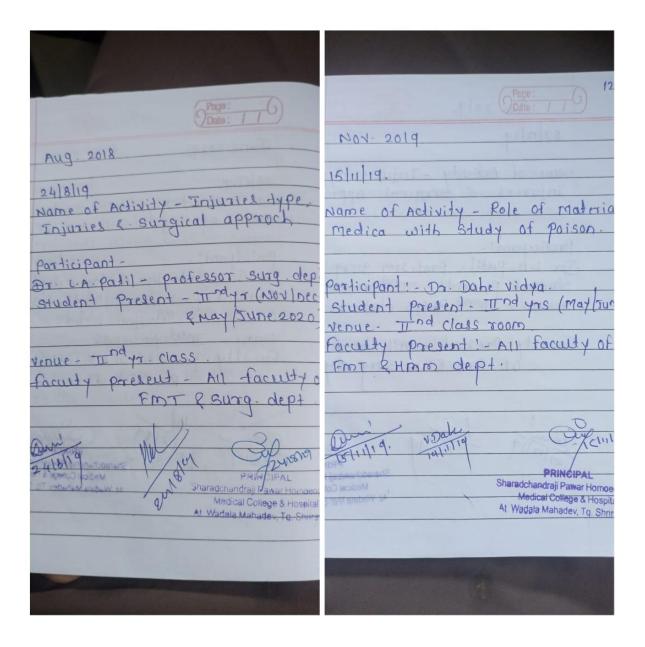

Wadala Manadey, Tq. Shrirampur

| Page: Date: / /                                                                                                                                                                           | Page: 10                                                                                                               |
|-------------------------------------------------------------------------------------------------------------------------------------------------------------------------------------------|------------------------------------------------------------------------------------------------------------------------|
| Jan 2019.                                                                                                                                                                                 | March 2019 Plat 1291                                                                                                   |
| Name of Adivity - Burn, Bule of Nine and lit's Post mortum appearances. Burn in antimortum                                                                                                | Name of Activity - MTP act Redetion with Gynacology & Foot                                                             |
| Participant! -  Dr. L.A. Patil - Professor Surg. dept.  Student present. Indys student.  may Tune 2019 batch  Venue - Seminar Hall.  faculty present - All faculty of  FROT & Surg. dept. | Participant: - Dr. Toshi  Student - Ind BHMS  Venue - Seroinar Hall  Faculty present: All faculty of  FIDT Cobby Dept. |
| PRINCIPAL Sharadchandraji Pawar Homoeopathic Medical College & Hospital At Wadala Mahadev, Tq. Shrirampur                                                                                 | Sharadchandrall Pawar Homoeopathic Medical College & Hospital Wardala Mahadev, Tq. Shriramoun                          |

Dec 2019. Participant! . L.A. patil. Professor Burg. dept. Sharadchandraji Pawar Horrioeopath Medical College & Hospital At Wadala Mahadey, Tq, Shriramou

INTER-DEPARTEMENTAL COURSES 2020-2021

| 30/10/21                                                                                         |
|--------------------------------------------------------------------------------------------------|
|                                                                                                  |
| Madure of activity: _ Role of Materia.  Medica. with Study of poison.                            |
|                                                                                                  |
| Participant!. Dr. Kadam L.A.  Professor HoD HMM.  student Present! - I nd BHM9.                  |
| Nenue - Ind BHMS classroom faculty present All faculty of.                                       |
| FMT 2 HMM dept.                                                                                  |
| Dw. SR                                                                                           |
| A Sharadchandraji Pawar Homoeopatnic  Medical College & Hospital  Wadala Mahadev, Tq. Shriramovi |