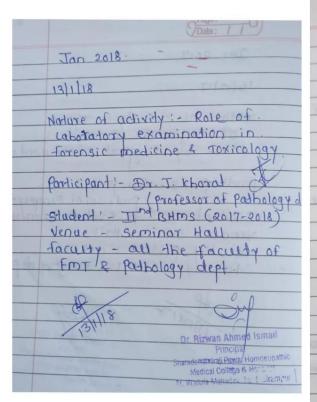

## INTER-DEPARTEMENTAL COURSES 2018-2019

March 2018.

Nature of activity: - MTP act.

Reletion with Gynacology depute

EMT.

Participant: - Dr. Toshi

(Professor of OBGy dep

Student - The BHMS.

Venue - Seminar Hall

Faculty - all faculty of FMT &

OBGY dept.

Dr. Rizwan Ahmed Ismail

Principal

Sharatchandreji Pawar Homoeopathic

Medical College & Hospital

Wadala Manadey, Tq. Shrirampur