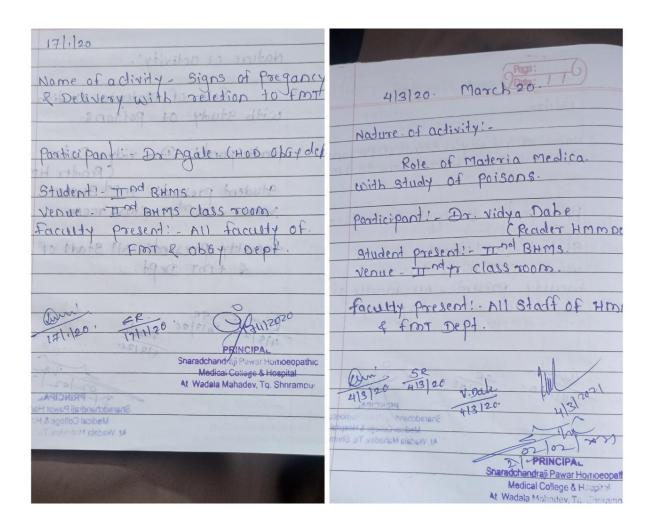

Dec 2019. Participant! . L.A. patil. Professor Burg. dept. Sharadchandraji Pawar Horrioeopath Medical College & Hospital At Wadala Mahadey, Tq, Shriramou

INTER-DEPARTEMENTAL COURSES 2020-2021

| 30/10/21                                                                                         |
|--------------------------------------------------------------------------------------------------|
|                                                                                                  |
| Madure of activity: _ Role of Materia.  Medica. with Study of poison.                            |
|                                                                                                  |
| Participant!. Dr. Kadam L.A.  Professor HoD HMM.  student Present! - I nd BHM9.                  |
| Nenue - Ind BHMS classroom faculty present All faculty of.                                       |
| FMT 2 HMM dept.                                                                                  |
| Dw. SR                                                                                           |
| A Sharadchandraji Pawar Homoeopatnic  Medical College & Hospital  Wadala Mahadev, Tq. Shriramovi |

INTER-DEPARTEMENTAL COURSES 2022-2023

Twabschite slebev I.

At Wadala Mahadev, Tq. Shriramout

March. 2022. Date: 11 Name of adivity - Types of.

Injuries / Injuries Causes

by surgical Instrument. Participant! - Dr. Padiler Wiffay Student Present: Ind BHMS venuer- Ind you classroom: faculty Present: - all staff of surgery & FIDT dept Del , SR Snaradchandraji Pawar Homoeopethic Medical College & Hoshiel Al Wadala Mahadev, To Maranos