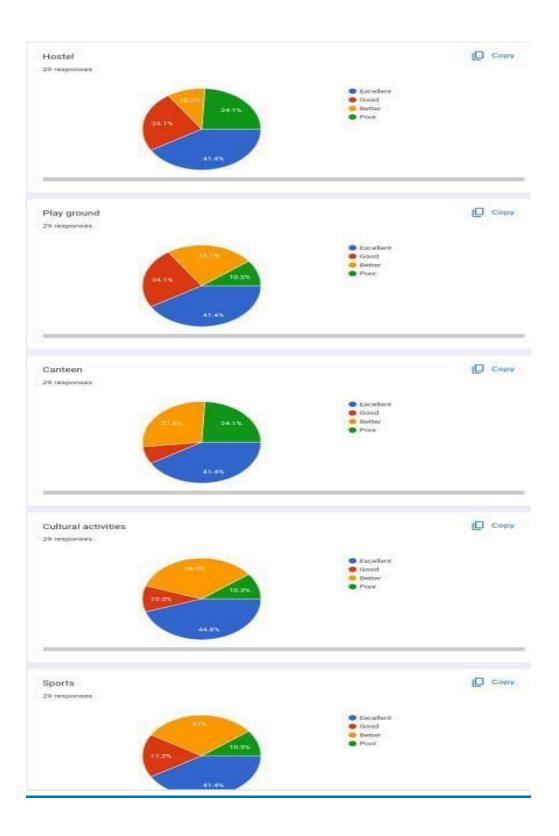

https://forms.gle/yABJcJ RUU6AL6emv6

| 29 responses                 |     | Link to Sheets |                      |
|------------------------------|-----|----------------|----------------------|
|                              |     |                | Aptrophing responses |
| Summary                      | Y.  | Question       | Individual           |
| Facilities                   | • 8 | 1 of 10 >      |                      |
| Facilities                   |     |                | View options 🗸       |
| <ul> <li>EacoBent</li> </ul> |     |                |                      |
| 15 responses                 |     |                |                      |
| • Rood                       |     |                |                      |
| 10 responses                 |     |                |                      |
| • Better                     |     |                |                      |
| Zresponses                   |     |                |                      |
| Poor                         |     |                |                      |