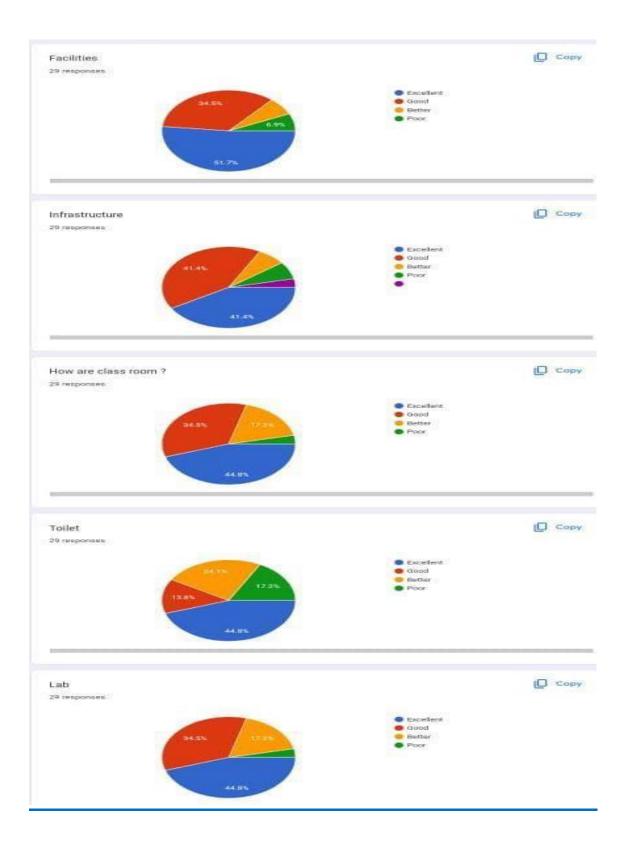

https://forms.gle/yABJcJ RUU6AL6emv6

| 29 responses                 |     | Link to Sheets |                      |
|------------------------------|-----|----------------|----------------------|
|                              |     |                | Aptrophing responses |
| Summary                      | Y.  | Question       | Individual           |
| Facilities                   | • 8 | 1 of 10 >      |                      |
| Facilities                   |     |                | View options 🗸       |
| <ul> <li>EacoBent</li> </ul> |     |                |                      |
| 15 responses                 |     |                |                      |
| • Rood                       |     |                |                      |
| 10 responses                 |     |                |                      |
| • Better                     |     |                |                      |
| Zresponses                   |     |                |                      |
| Poor                         |     |                |                      |