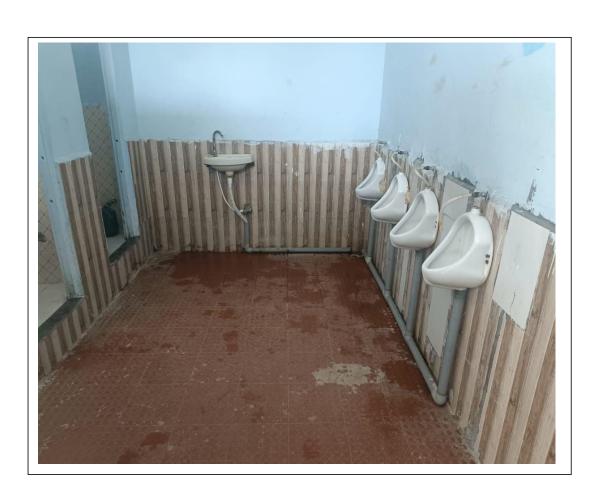

yees of CARE for easy mobility to the institute and back. Pollution-free battery-driven vehicles are operated for movement within the campus. Also plenty of bicycles are available

to students to move within the campus.

**Sewage Treatment:** Plant functioning in the university takes care of the solid and liquid waste management as per protocols. The treated waste water is reused for gardening and sanitary purposes

#### SHIVA TRUST'S

### SHARADCHANDRAJI PAWAR HOMOEOPATHIC MEDICAL COLLEGE & HOSPITAL, SHRIRAMPUR

### **HOSTELS FACILITIES FOR BOYS AND GIRLS**





## **GIRLS HOSTEL**





#### SHIVA TRUST'S

### SHARADCHANDRAJI PAWAR HOMOEOPATHIC MEDICAL COLLEGE & HOSPITAL, SHRIRAMPUR

## **MEDICAL FACILITIES**





### **COLLEGE OPD**





## **Toilets /Wash rooms**





## **Toilets**





#### SHIVA TRUST'S

### SHARADCHANDRAJI PAWAR HOMOEOPATHIC MEDICAL COLLEGE & HOSPITAL, SHRIRAMPUR

## **COLLEGE CANTEEN**





## **CANTEEN**





### TRANSPORT AND PARKING



### **PARKING**



### **BUS FACILITY**



### **PARKING**



## **STAFF AND QUARTERS**





### STAFF QUARTER



## STAFF QUARTER



### **HOMEOPATHIC GARDEN**





### **HOMEOPATHIC GARDEN**





### **SOLAR PLANT**





## **SOLAR PLANT**



### **SOLAR PLANT**



### Facilities of STP, Water cooler





### **WATER COOLER**





## **COLLEGE SOLAR PLANT**