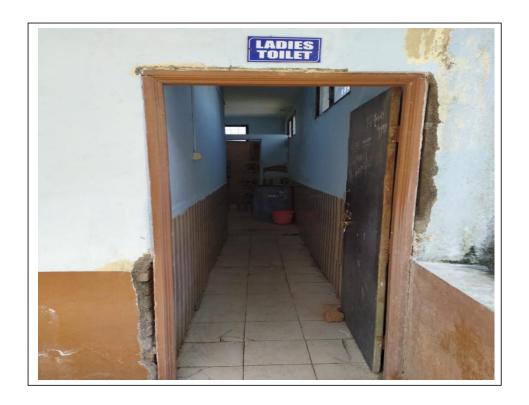

the students and employees of CARE for easy mobility to the institute and back. Pollution-free battery-driven vehicles are operated for movement within the campus. Also plenty of bicycles are available

to students to move within the campus.

**Sewage Treatment:** Plant functioning in the university takes care of the solid and liquid waste management as per protocols. The treated waste water is reused for gardening and sanitary purposes

#### SHIVA TRUST'S

### SHARADCHANDRAJI PAWAR HOMOEOPATHIC MEDICAL COLLEGE & HOSPITAL, SHRIRAMPUR

### **HOSTELS FACILITIES FOR BOYS AND GIRLS**





## **GIRLS HOSTEL**





#### SHIVA TRUST'S

### SHARADCHANDRAJI PAWAR HOMOEOPATHIC MEDICAL COLLEGE & HOSPITAL, SHRIRAMPUR

## **MEDICAL FACILITIES**





### **COLLEGE OPD**





## **Toilets /Wash rooms**





## **Toilets**





#### SHIVA TRUST'S

### SHARADCHANDRAJI PAWAR HOMOEOPATHIC MEDICAL COLLEGE & HOSPITAL, SHRIRAMPUR

## **COLLEGE CANTEEN**





## **CANTEEN**





### TRANSPORT AND PARKING



### **PARKING**



### **BUS FACILITY**



### **PARKING**



## **STAFF AND QUARTERS**





### STAFF QUARTER



## STAFF QUARTER



### **HOMEOPATHIC GARDEN**





### **HOMEOPATHIC GARDEN**





### **SOLAR PLANT**





## **SOLAR PLANT**



### **SOLAR PLANT**



### Facilities of STP, Water cooler





### **WATER COOLER**





## **COLLEGE SOLAR PLANT**