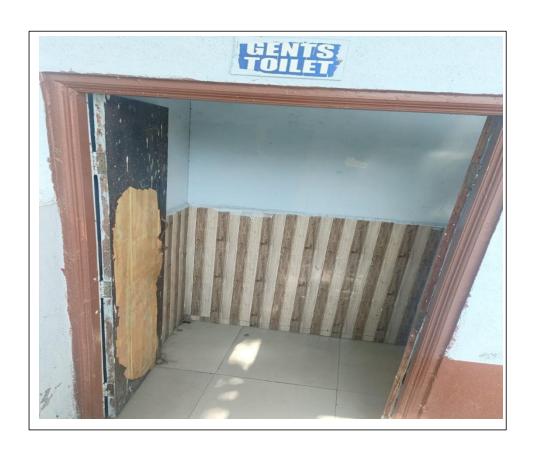

e students and employees of CARE for easy mobility to the institute and back. Pollution-free battery-driven vehicles are operated for movement within the campus. Also plenty of bicycles are available

to students to move within the campus.

**Sewage Treatment:** Plant functioning in the university takes care of the solid and liquid waste management as per protocols. The treated waste water is reused for gardening and sanitary purposes

#### SHIVA TRUST'S

### SHARADCHANDRAJI PAWAR HOMOEOPATHIC MEDICAL COLLEGE & HOSPITAL, SHRIRAMPUR

### **HOSTELS FACILITIES FOR BOYS AND GIRLS**





## **GIRLS HOSTEL**





#### SHIVA TRUST'S

### SHARADCHANDRAJI PAWAR HOMOEOPATHIC MEDICAL COLLEGE & HOSPITAL, SHRIRAMPUR

## **MEDICAL FACILITIES**





### **COLLEGE OPD**





## **Toilets /Wash rooms**





## **Toilets**





#### SHIVA TRUST'S

### SHARADCHANDRAJI PAWAR HOMOEOPATHIC MEDICAL COLLEGE & HOSPITAL, SHRIRAMPUR

## **COLLEGE CANTEEN**





## **CANTEEN**





### TRANSPORT AND PARKING



### **PARKING**



### **BUS FACILITY**



### **PARKING**



## **STAFF AND QUARTERS**





### STAFF QUARTER



## STAFF QUARTER



### **HOMEOPATHIC GARDEN**





### **HOMEOPATHIC GARDEN**





### **SOLAR PLANT**





## **SOLAR PLANT**



### **SOLAR PLANT**



### Facilities of STP, Water cooler





### **WATER COOLER**





## **COLLEGE SOLAR PLANT**