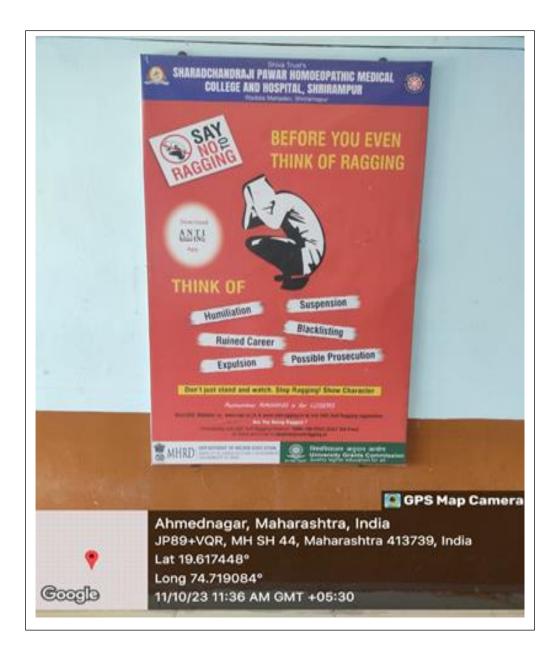

### **ANTI RAGGING**

|        | ANTI RAGGINO            |                                                                                                                  |
|--------|-------------------------|------------------------------------------------------------------------------------------------------------------|
| Sr. No | Name of Member          | Designation                                                                                                      |
| 1.     | DR. RIZWAN AHMED ISMAIL | Dean Principal<br>Adress : 56, C.I.V. Colony, Darga<br>Daira Road, Ahmednagar.<br>Ph. 0241-2323113, M.9822774432 |
| 2.     | DR. DAHE VIDYA          | Professor Dept. of HMM                                                                                           |
| 3.     | DR. JADHAV BHAGIRATH    | Reader Dept. of Organon                                                                                          |
| 4.     | DR. THORAT SURAJ        | Lecturer of Dept. of Hom.Pharmacy                                                                                |
| 5.     | DR. AMBEKAR PRACHI      | Lecturer of Dept. of Repertory                                                                                   |
| 6.     | MRS. SARIKA GHODAKE     | Non Teaching Staff                                                                                               |
| 7.     | MR. NAVNATH AASANE      | Local Security                                                                                                   |
| 8.     | MR. KISHOR JADHAV       | Local Media                                                                                                      |
| 9.     | G. S. College           | Male Student Representative                                                                                      |
| 10.    | L. R. College           | Female Student Representative                                                                                    |

Meeting held on 5/May/2023 Year 2023 the The meeting himsell incipal institute Camp econt any Silal mento Conduct 20410 HTIME Student, Students townydx ane alread apprehension, Causing agitation Em him m auca 5 hour umes Student Lagging a at att mes eningrom end acilitate Campus toping ensure mil any down is brichilated in the Serious Crime a Medical College & Hospital

and is funishable by law. And has asked the committee members to give the instructions to the Students that anyone found inclulging in hagging will face immediate expulsion from the Ce University & will also be departed from pursuing a course from any Also instructed to the committee to instruct the students - that if any-one Come across any instance of eragging in the institute Can Jeel Juce to Contact the Committee members. To take all the necessary measures to prevent ragging inside the Campus [Mostel. To create augureness among the Students about anti-reagging.

To Conduct the Workshop against Jagging menace & orient the stidents. 14 Dr. Lizuan-Ahmed Ismail 27 Dr. Dahe Vidya-3 Sadhar 34 Dr. Tadhau Bhagistath-44 Dr. Morat Suria P.S. Ambelan 57 Dr. - Ambekar Quachi. Chieldss 64 Mrs. Squika Grhodke 17 der Naunath Avane. 84 Mr. Kishor Jadbour 94 G.S College - Bhatan Rushikerh 104 L.R. College, Bariade Shantarani Junt ar Colle Sharadchandraji Pawar Homoeopathic Medical College & Hospital Shrirampur A/p. Wadala Mahadev, Tal. Shrirampur