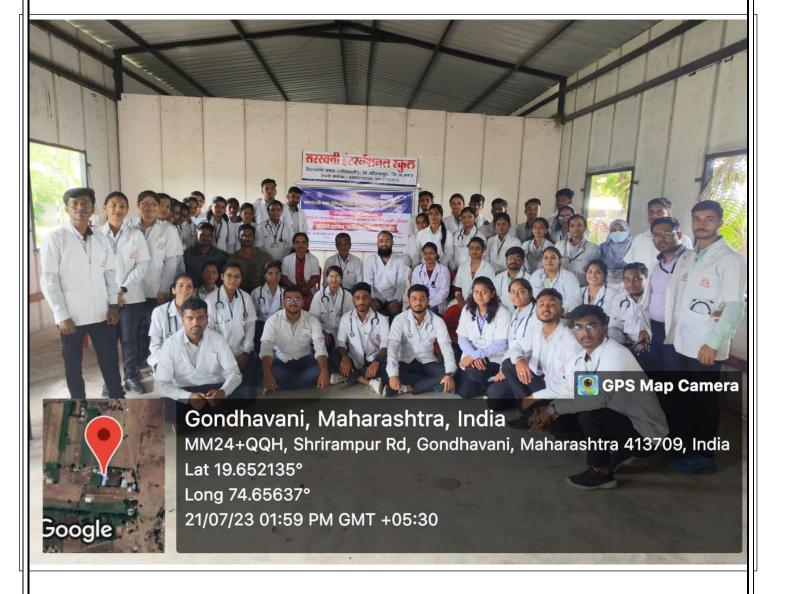

ttee to instruct the students - that if any-one Come across any instance of eragging in the institute Can Jeel Juce to Contact the Committee members. To take all the necessary measures to prevent ragging inside the Campus [Mostel. To create augureness among the Students about anti-reagging.

To Conduct the Workshop against Jagging menace & orient the stidents. 14 Dr. Lizuan-Ahmed Ismail 27 Dr. Dahe Vidya-3 Sadhar 34 Dr. Tadhau Bhagistath-44 Dr. Morat Suria P.S. Ambelan 57 Dr. - Ambekar Quachi. Chieldss 64 Mrs. Squika Grhodke 17 der Naunath Avane. 84 Mr. Kishor Jadbour 94 G.S College - Bhatan Rushikerh 104 L.R. College, Bariade Shantarani Junt ar Colle Sharadchandraji Pawar Homoeopathic Medical College & Hospital Shrirampur A/p. Wadala Mahadev, Tal. Shrirampur

#### **SCHOOL HEALTH CAMP**



# 💽 GPS Map Camera

Shirasgaon, Maharashtra, India JMGM+G45, Shirasgaon, Maharashtra 413739, India Lat 19.626173° Long 74.682727° 02/08/23 11:55 AM GMT +05:30

Google



#### 💽 GPS Map Camera

कम्युनिटी मेडिसीन विभागातफें मोफत शालेय आरोज्य शिवीर

Shirasgaon, Maharashtra, India JMGM+G45, Shirasgaon, Maharashtra 413739, India Lat 19.626173° Long 74.682727° 02/08/23 11:56 AM GMT +05:30

Google

कत-गरम

शिवा ट्रस्ट संचलित -

लोगिवतो पॅथिक नेहि*फाल कॉलेन* अॅण्ड हॉस्पिटल नेवासा रोड, वडाळा महावेव, श्रीरामपूर

निटी मेडिसीन विभागातर्फे

Google

# **उदा शिलीर** डॉ.रिजवान अहमद (MD)

प्राचार्य

#### 💽 GPS Map Camera

Shirasgaon, Maharashtra, India JMGM+G45, Shirasgaon, Maharashtra 413739, India Lat 19.626155° Long 74.68293° 02/08/23 12:20 PM GMT +05:30