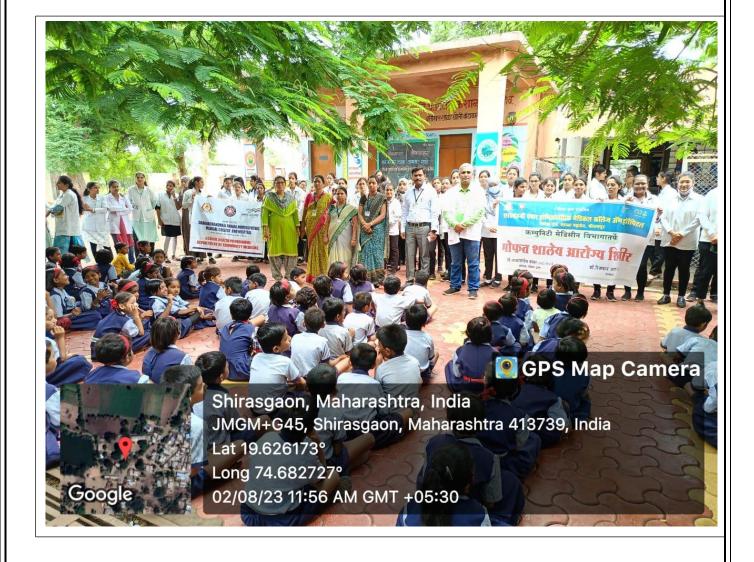

#### **SCHOOL HEALTH CAMP**

# 💽 GPS Map Camera

Shirasgaon, Maharashtra, India JMGM+G45, Shirasgaon, Maharashtra 413739, India Lat 19.626173° Long 74.682727° 02/08/23 11:55 AM GMT +05:30

Google

#### 💽 GPS Map Camera

कम्युनिटी मेडिसीन विभागातफें मोफत शालेय आरोज्य शिवीर

Shirasgaon, Maharashtra, India JMGM+G45, Shirasgaon, Maharashtra 413739, India Lat 19.626173° Long 74.682727° 02/08/23 11:56 AM GMT +05:30

Google

कत-गरम

शिवा ट्रस्ट संचलित -

लोगिवतो पॅथिक नेहि*फाल कॉलेन* अॅण्ड हॉस्पिटल नेवासा रोड, वडाळा महावेव, श्रीरामपूर

निटी मेडिसीन विभागातर्फे

Google

# **उदा शिलीर** डॉ.रिजवान अहमद (MD)

प्राचार्य